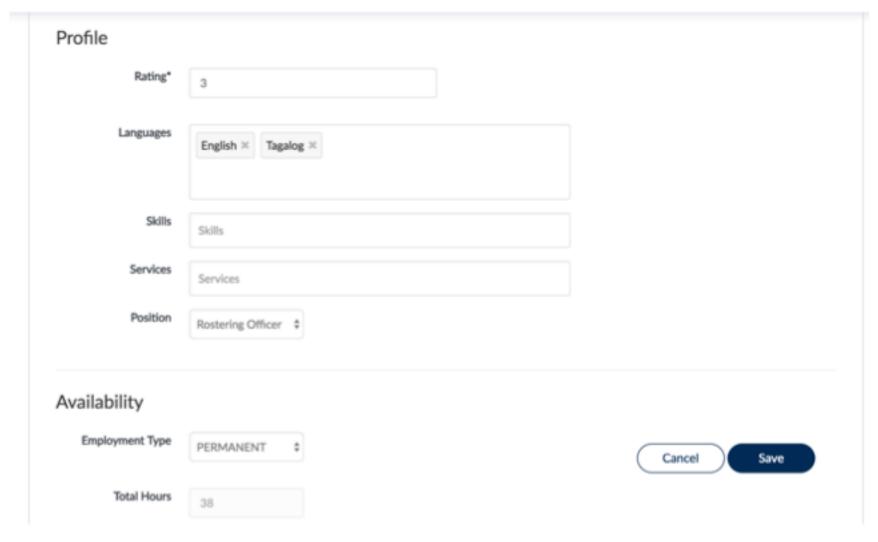

ilter**

Last 7 Days Next 7 Days (Default) This month

#### **View Request**

View request by selecting row and click the first name column



#### Send to My Email

Send current roster to the user's email address

#### **Create New Request**

Create New Service Request



### View Request

#### **Key Info**

Brief client info **Request Status** Start, end date Request Type – Ongoing, One Off



#### **Upcoming Job**

Next job details



#### **Jobs List**

List of jobs Date filter- Next 3 days, This Month, advanced filter (start, end and status)



### View Request – Timeslot Info Tab



#### Info Tab

Only displayed for ONGOING Service Request Start and Finish times Primary Service Type Occurrence – W for Weekly, F for Fortnightly



### View Your Profile





### **Edit Your Profile**



# MOBILE APPS



### Download the apps

- For Apple smartphones <a href="http://bit.ly/dscappleios">http://bit.ly/dscappleios</a>
- For Google Android smartphones or tablets http://bit.lv/dscandroid



### **Tutorials**

- Login & Logout <a href="http://bit.ly/mhlcapplogin">http://bit.ly/mhlcapplogin</a>
- See Roster <a href="http://bit.lv/mhlcapproster">http://bit.lv/mhlcapproster</a>
- View My Record <a href="http://bit.ly/mhlcappmyrecord">http://bit.ly/mhlcappmyrecord</a>
- Contact Support <a href="http://bit.ly/mhlcappsupport">http://bit.ly/mhlcappsupport</a>
- Web App Support Worker <a href="http://bit.ly/mhlcwebsupportworker">http://bit.ly/mhlcwebsupportworker</a>
  - View My Roster (Email my roster)
  - Mileage Claim
  - Edit Profile
  - Progress Report