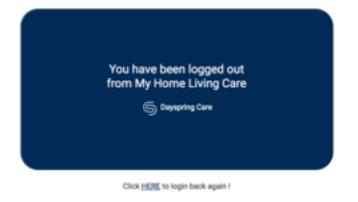

### Logout

- Automatically logout after 10 minutes of idle session
- Logout top right corner
- Logout screen