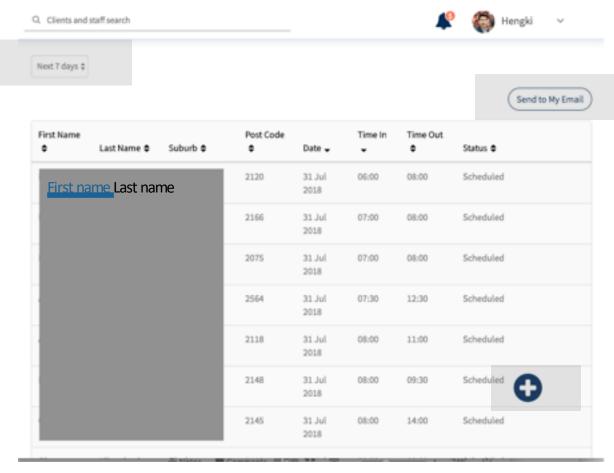

#### **Date Period Filter**

Last 7 Days Next 7 Days (Default) This month

#### **View Request**

View request by selecting row and click the first name column

#### Send to My Email

Send current roster to the user's email address

#### **Create New Request**

Create New Service Request