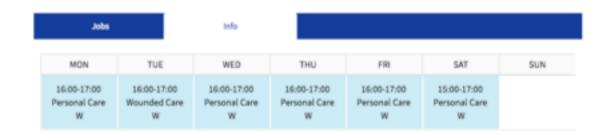

### View Request – Timeslot Info Tab

#### Info Tab

Only displayed for ONGOING Service Request Start and Finish times Primary Service Type Occurrence – W for Weekly, F for Fortnightly