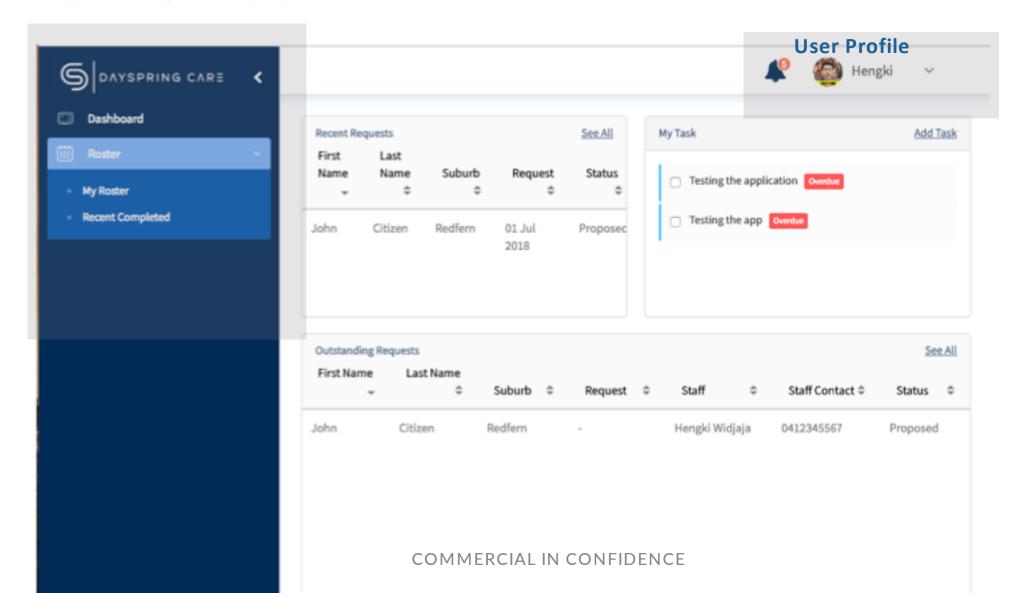

# TRAINING MATERIAL SUPPORT WORKER role AUGUST 2018





## System Requirements

#### DAYSPRING WEB APP

- Optimised for Google Chrome web-browser v66 or above
- Resolution: 1600x900 or above

#### MOBILE APP

- iPhone iOS 11.x
- Android 6 or above



### Contents

- Login & Logout
- Dashboard
- Roster
- Mobile

# LOGIN & LOGOUT



### Login

- MHLC https://mhlc.dayspringcare.com.au
- Terms of Use & Privacy Policy agreement
- Forgot your password?





### Logout

- Automatically logout after 10 minutes of idle session
- Logout top right corner
- Logout screen





# DASHBOARD



### Main Screen

#### Menu



# ROSTER





### My Roster

#### **Date Period Filter**

Last 7 Days Next 7 Days (Default) This month

#### **View Request**

View request by selecting row and click the first name column



#### Send to My Email

Send current roster to the user's email address

#### **Create New Request**

Create New Service Request



### View Request

#### **Key Info**

Brief client info **Request Status** Start, end date Request Type – Ongoing, One Off



#### **Upcoming Job**

Next job details



#### **Jobs List**

List of jobs Date filter- Next 3 days, This Month, advanced filter (start, end and status)



### View Request – Timeslot Info Tab



#### Info Tab

Only displayed for ONGOING Service Request Start and Finish times Primary Service Type Occurrence – W for Weekly, F for Fortnightly



###