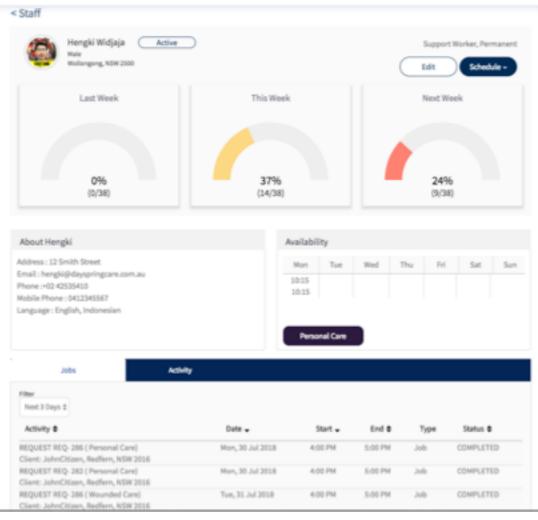

### View Your Profile

#### **Key Info**

Brief client info **Request Status** Start, end date Request Type – Ongoing, One Off

#### **Upcoming Job**

Next job details

#### **Jobs List**

List of jobs Date filter- Next 3 days, This Month, advanced filter (start, end and status)

#### Info Tab

Only displayed for ONGOING Service Request Start and Finish times Primary Service Type Occurrence – W for Weekly, F for Fortnightly