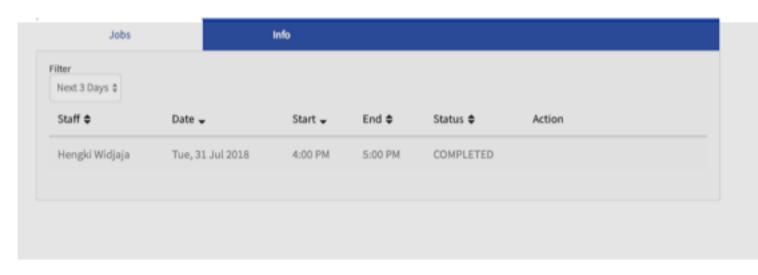

#### **Jobs List**

List of jobs Date filter- Next 3 days, This Month, advanced filter (start, end and status)