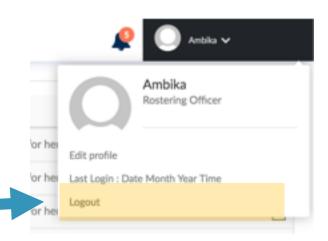

### Logout

- Automatically logout after 10 minutes of idle session
- Logout top right corner
- Logout screen