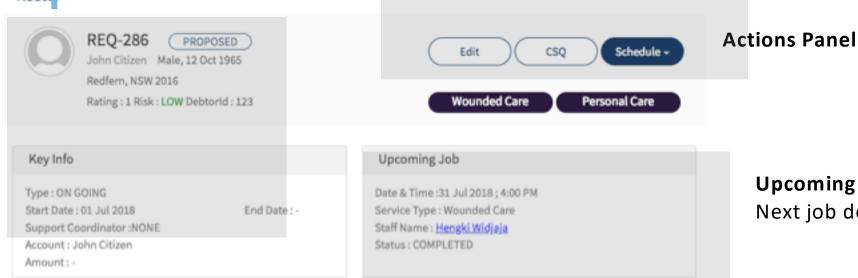

#### **Key Info**

Brief client info **Request Status** Start, end date Request Type – Ongoing, One Off

#### **Upcoming Job**

Next job details